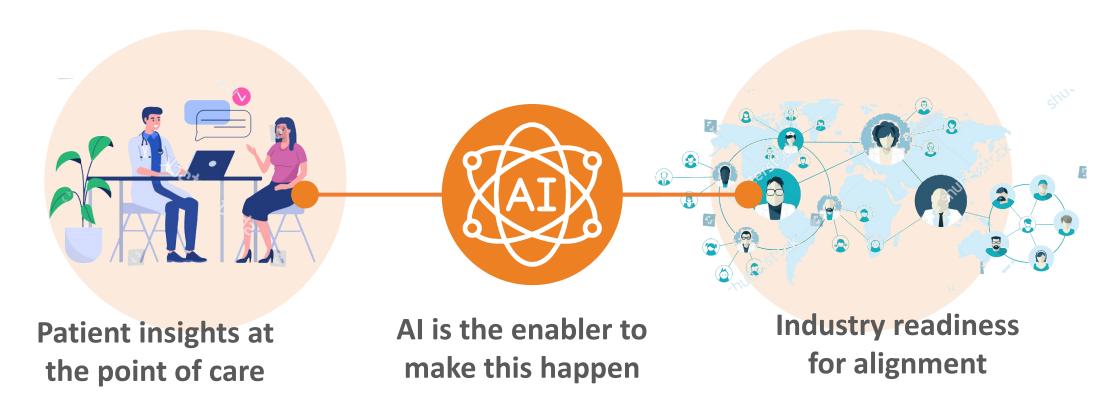

#### Data is Not the Missing Link

Healthcare data overflow

Challenges with disparate systems

Al role to create patient-centered insights