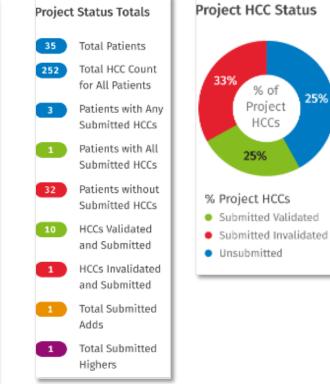

#### Audit support in a risk management solution

- Must capture and report information in a meaningful way *i.e.* - what was found, on what page, in what section, etc.
- Help coder analyze data to identify best dates of service for highest validation rates
- Strategic recommendation of best dates of service

# Strategically recommend the best encounters to submit for the highest possible validation rate

| CC Status                                                                  | Ē.         |                        | And Designation | -                              |                          |                        |                |       |                    |                    |      |                   |                    |            |                |           |              |                         |        |                                                                                                                                                                                                                                                                                                                                                                                                                                                                                                                                                                                                                                                                                                                                                                                                                                                                                                                                                                                                                                                                                                                                                                                                                                                                                                                                                                                                                                                                                                                                                                                                                                                                                                                                                                                                                                                                                                                                                                                                                                                                                                                                |                      |            |                                |
|----------------------------------------------------------------------------|------------|------------------------|-----------------|--------------------------------|--------------------------|------------------------|----------------|-------|--------------------|--------------------|------|-------------------|--------------------|------------|----------------|-----------|--------------|-------------------------|--------|--------------------------------------------------------------------------------------------------------------------------------------------------------------------------------------------------------------------------------------------------------------------------------------------------------------------------------------------------------------------------------------------------------------------------------------------------------------------------------------------------------------------------------------------------------------------------------------------------------------------------------------------------------------------------------------------------------------------------------------------------------------------------------------------------------------------------------------------------------------------------------------------------------------------------------------------------------------------------------------------------------------------------------------------------------------------------------------------------------------------------------------------------------------------------------------------------------------------------------------------------------------------------------------------------------------------------------------------------------------------------------------------------------------------------------------------------------------------------------------------------------------------------------------------------------------------------------------------------------------------------------------------------------------------------------------------------------------------------------------------------------------------------------------------------------------------------------------------------------------------------------------------------------------------------------------------------------------------------------------------------------------------------------------------------------------------------------------------------------------------------------|----------------------|------------|--------------------------------|
| MS Audited HCCs<br>HCC12 A Breast, Prostate, and へ<br>— C61 Malignant ne A | 1 er ( 2 ) | Qualif<br>for<br>Submi | ies 🔻           | î↓ Scor                        | F                        | OC<br>eviewed<br>tatus |                | Char  | t ID Ψ ↑↓          | DOS Sta<br>(Admit) |      |                   | )S End<br>ischarge | ▼ ↑↓<br>e) | Provid<br>Name | er ▼↑↓    | Prov<br>Type | vider ▼↑↓<br>e          | dx ▼↑↓ | HCC T tu<br>Code<br>Captured                                                                                                                                                                                                                                                                                                                                                                                                                                                                                                                                                                                                                                                                                                                                                                                                                                                                                                                                                                                                                                                                                                                                                                                                                                                                                                                                                                                                                                                                                                                                                                                                                                                                                                                                                                                                                                                                                                                                                                                                                                                                                                   | Validation<br>Status | ł          | HCC<br>Hierarchy<br>Comparison |
| ACC19 O Diabetes without com 🔿                                             |            | Yes                    |                 |                                | 20 Y                     | es                     |                | 0123  | 456789             | 02/14/2            | 2021 | 0                 | 2/14/20            | 21         | Elliot R       | eid, M.D. | Phys         | sician                  | G30.9  | HCC52                                                                                                                                                                                                                                                                                                                                                                                                                                                                                                                                                                                                                                                                                                                                                                                                                                                                                                                                                                                                                                                                                                                                                                                                                                                                                                                                                                                                                                                                                                                                                                                                                                                                                                                                                                                                                                                                                                                                                                                                                                                                                                                          | Validated            | ļ          | Add                            |
| = E11.65 Type 2 diabet ♀ 丹<br>= E11.9 Type 2 diabet ♀                      |            | Yes                    |                 |                                | 15 Y                     | es                     |                | 21104 | 456896             | 05/15/2            | 2021 | 0                 | 5/15/20            | 21         | Elliot R       | eid, M.D. | Phys         | sician                  | E11.65 | HCC18                                                                                                                                                                                                                                                                                                                                                                                                                                                                                                                                                                                                                                                                                                                                                                                                                                                                                                                                                                                                                                                                                                                                                                                                                                                                                                                                                                                                                                                                                                                                                                                                                                                                                                                                                                                                                                                                                                                                                                                                                                                                                                                          | Validated            | 1          | Higher                         |
| ICC79 🥑 Seizure Disorders and 🔿                                            | -          | Yes                    |                 |                                | 10 N                     | 0                      |                | 0213  | 456789             | 01/21/2            | 2021 | C                 | 1/21/20            | 21         | Elliot R       | eid, M.D. | Phys         | sician                  | E11.9  | HCC19                                                                                                                                                                                                                                                                                                                                                                                                                                                                                                                                                                                                                                                                                                                                                                                                                                                                                                                                                                                                                                                                                                                                                                                                                                                                                                                                                                                                                                                                                                                                                                                                                                                                                                                                                                                                                                                                                                                                                                                                                                                                                                                          | Validated            | 1          | Match                          |
| = G40.919 Epilepsy, un 🤣                                                   |            | -                      |                 | Starberg & S<br>Reverse 1, Dec | Name of Street of Street | -                      | 11 14<br>12 14 | -     | August<br>Republic |                    |      | Mar thi           | -                  | August A   | -              | *         |              |                         |        |                                                                                                                                                                                                                                                                                                                                                                                                                                                                                                                                                                                                                                                                                                                                                                                                                                                                                                                                                                                                                                                                                                                                                                                                                                                                                                                                                                                                                                                                                                                                                                                                                                                                                                                                                                                                                                                                                                                                                                                                                                                                                                                                |                      |            |                                |
| cc85 🧭 Congestive Heart Failu 🔨                                            | -          | -                      | -               | Assess 5, Dec                  | Interest Provide         |                        |                | -     | -                  | ×.                 | 1.1  | Ingene line in    | and in concernent  | Sec.       | 10             | -         |              |                         | 1000   |                                                                                                                                                                                                                                                                                                                                                                                                                                                                                                                                                                                                                                                                                                                                                                                                                                                                                                                                                                                                                                                                                                                                                                                                                                                                                                                                                                                                                                                                                                                                                                                                                                                                                                                                                                                                                                                                                                                                                                                                                                                                                                                                |                      |            |                                |
| = 150.9 Heart failure 📀 🕂                                                  | -          | -                      | -               | -                              | Passa                    | -                      |                | -     | man                |                    | 1.1  | Rental            | -                  | Sec.       | 10             | -         |              |                         |        | and the second second                                                                                                                                                                                                                                                                                                                                                                                                                                                                                                                                                                                                                                                                                                                                                                                                                                                                                                                                                                                                                                                                                                                                                                                                                                                                                                                                                                                                                                                                                                                                                                                                                                                                                                                                                                                                                                                                                                                                                                                                                                                                                                          | read where a         | and inside | a description of               |
|                                                                            | _          | -                      | -               | the descent lines              | Internet Provid          |                        |                | -     | 9401               |                    |      | Augurey Belly Top |                    | Barrie .   | -              |           |              |                         |        | and the second s |                      |            |                                |
| = 150.30 Unspecified 🤡                                                     |            | -                      |                 | Star Ben, S.S.                 |                          | -                      |                | _     | -                  |                    |      | Ru th             | Parameter in       | Sec.       | -              |           |              | No. of Concession, Name |        | and the second s |                      |            |                                |
| C111 O Chronic Obstructive P                                               | _          |                        | -               | Star ben 4.5                   |                          |                        |                | _     | -                  |                    |      | Mar Int           | Transa in          | -          |                | -         |              | Statistics.             |        |                                                                                                                                                                                                                                                                                                                                                                                                                                                                                                                                                                                                                                                                                                                                                                                                                                                                                                                                                                                                                                                                                                                                                                                                                                                                                                                                                                                                                                                                                                                                                                                                                                                                                                                                                                                                                                                                                                                                                                                                                                                                                                                                |                      |            |                                |
|                                                                            |            | -                      | -               | 1000 Berry, 813                |                          |                        |                | -     | Real Property lies |                    |      | Max 194           | Automation into    | -          | -              |           |              | Berlinson,              |        |                                                                                                                                                                                                                                                                                                                                                                                                                                                                                                                                                                                                                                                                                                                                                                                                                                                                                                                                                                                                                                                                                                                                                                                                                                                                                                                                                                                                                                                                                                                                                                                                                                                                                                                                                                                                                                                                                                                                                                                                                                                                                                                                |                      |            |                                |
| = J44.9 Chronic obstr 🧭                                                    | -          | -                      | -               |                                | Press and                | -                      |                | -     | Real Volume        |                    | 1.1  | Sec. 199          | Automation into    | -          | -              |           |              | No. of Concession, Name |        |                                                                                                                                                                                                                                                                                                                                                                                                                                                                                                                                                                                                                                                                                                                                                                                                                                                                                                                                                                                                                                                                                                                                                                                                                                                                                                                                                                                                                                                                                                                                                                                                                                                                                                                                                                                                                                                                                                                                                                                                                                                                                                                                |                      |            |                                |