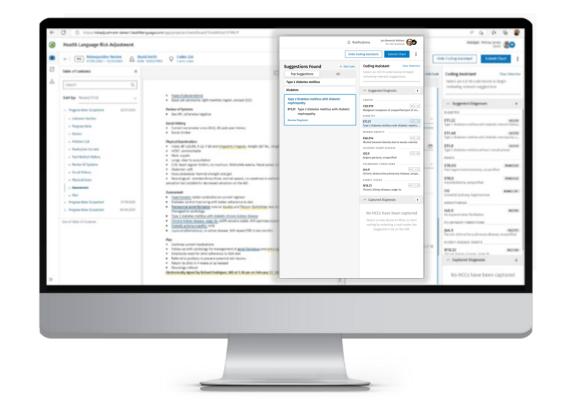

#### Introducing the Health Language Coder Workbench

- Foundational understanding of standard and semantically enriched clinical terminologies
- Advanced AI, clinically trained Natural Language Processing (cNLP) technology
- Risk adjustment coding intelligence ensures HCCs coded are in alignment with the official guidelines for compliant coding and reporting
- Intelligent, intuitive user interface for maximum coder efficiency

## Imagine having a doctor or nurse sitting next to the coder...

#### SURFACED DIAGNOSES & CLINICAL INDICATORS