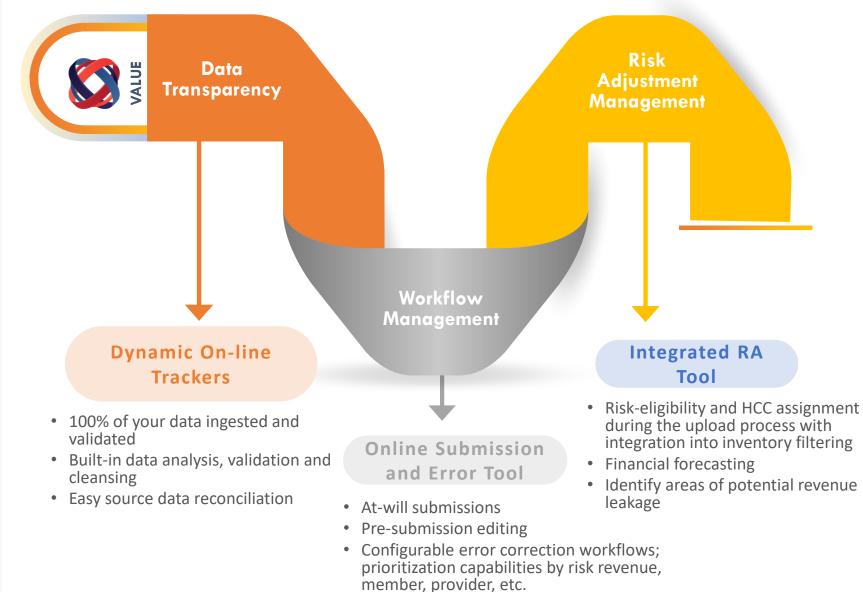

## **Successful Encounter Submission Systems**

Flexibility within a Framework

RISE

Automated submissions

Veradigm is a healthcare technology company that drives value through its unique combination of platforms, data, expertise, connectivity, and scale. The Veradigm Network features a dynamic community of solutions and partners providing advanced insights, technology, and data-driven solutions, all working together to transform healthcare insightfully.