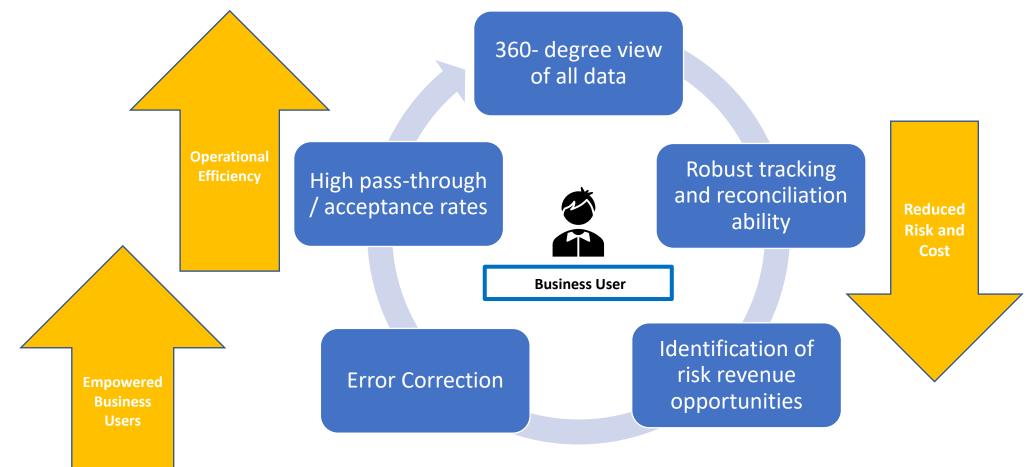

## **Successful Encounter Submission Systems**

Flexibility within a Framework

RISE

Automated submissions

Veradigm is a healthcare technology company that drives value through its unique combination of platforms, data, expertise, connectivity, and scale. The Veradigm Network features a dynamic community of solutions and partners providing advanced insights, technology, and data-driven solutions, all working together to transform healthcare insightfully.