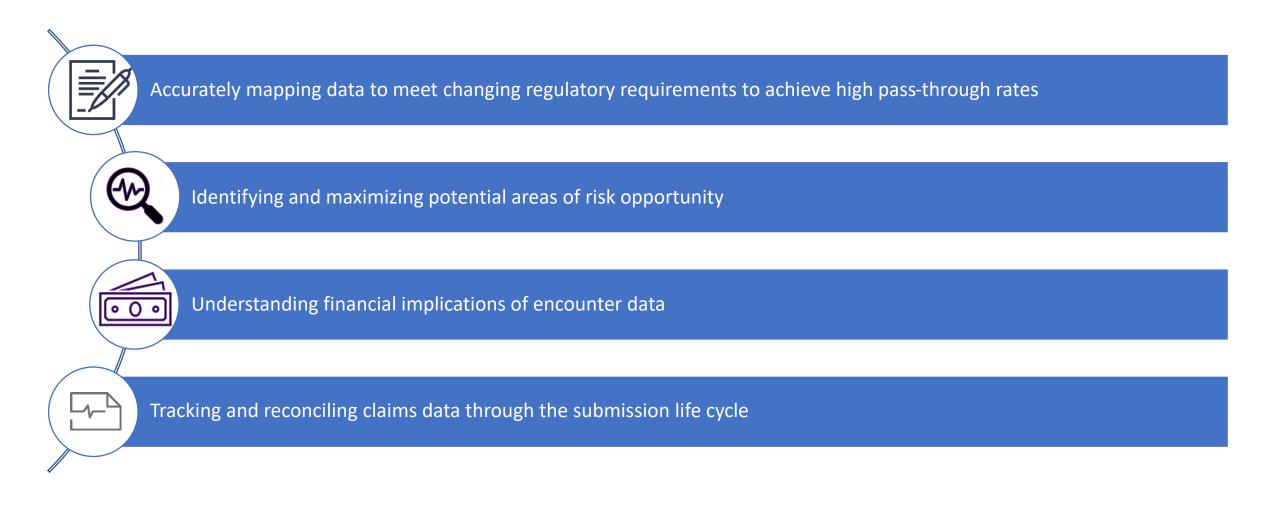

# The Five Essential Differentiating Features of Platforms for Encounter Submissions and Risk Adjustment Management



**Presented By:** 

Lisa Streit Strategic Account Manager



### **Challenges**





## **Successful Encounter Submission Systems**



Flexibility within a Framework





RISE



Automated submissions

Veradigm is a healthcare technology company that drives value through its unique combination of platforms, data, expertise, connectivity, and scale. The Veradigm Network features a dynamic community of solutions and partners providing advanced insights, technology, and data-driven solutions, all working together to transform healthcare insightfully.





#### Presented By:

#### Lisa Streit

Strategic Account Manager

770-833-5343

lisa.streit@veradigm.com